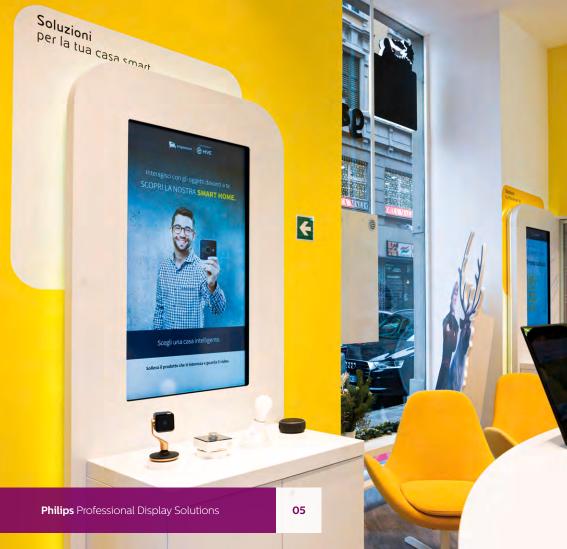

#### **Partner**

Eliosneon

#### **Products**

Philips 49" X-Line Philips 43" and 24" T-Line Philips 42" D-Line [16 units]

Retail