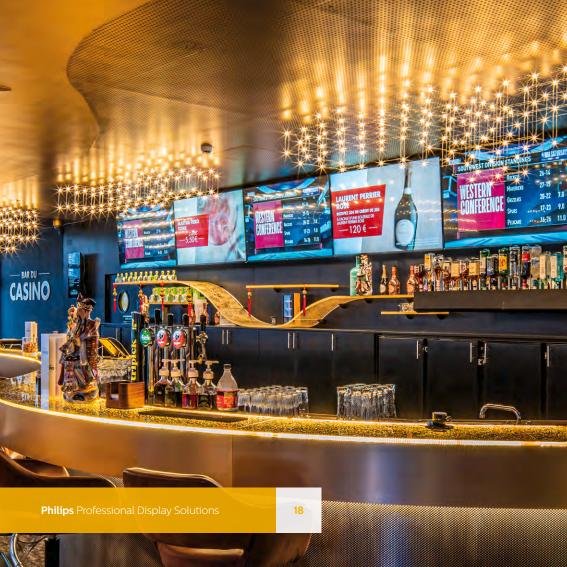

# **Grand Casino de Namur**Namur, Belgium

Partner LEDCOM

Products
Philips 98", 65", 32" D-Line
[12 units]

Entertainment