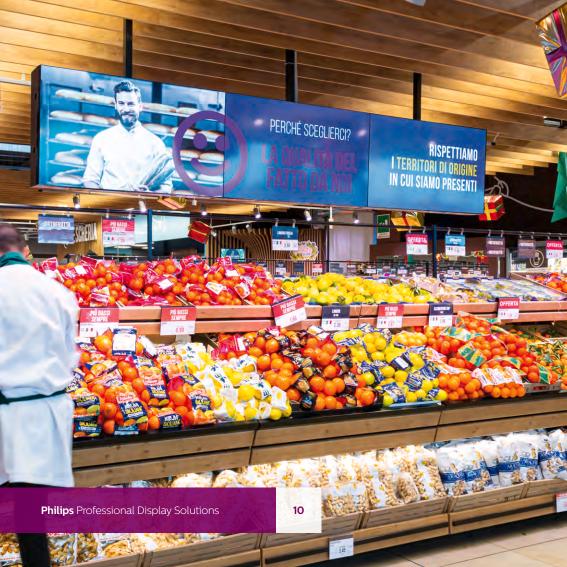

## IPERAL Supermercati Cassina de' Pecchi [Milan] Italy

#### **Partner**

Eliosneon

#### **Products**

Philips 55" X-Line Philips 24" and 10" T-Line [28 units]