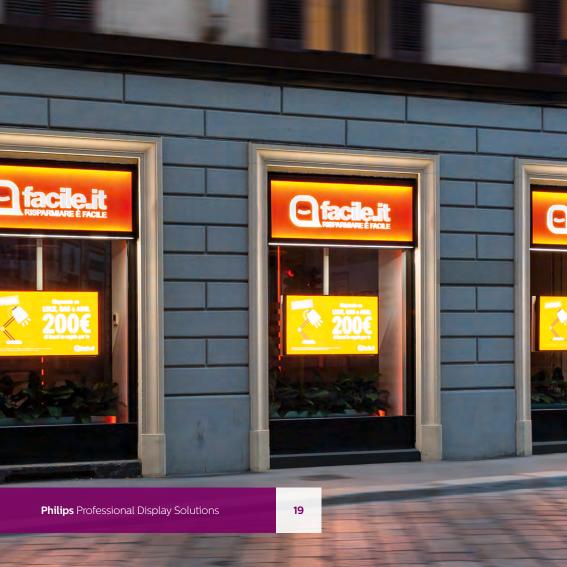

# **Facile.it**Milan, Italy

### **Partner**

Art Tech - MaxiSchermiLED

### **Products**

Philips 75" and 55" H-Line Philips 55" D-Line [9 units]