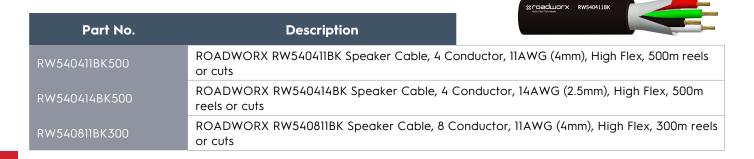

---------------------------------------------------------------------|------------------------------------------------|
| TSCW24   | 24/0.20 (0.75mm) Bare Copper Conductor, PVC<br>100, 250, 500m reels | C, PVC , 2 Core Flat Cable, Colours Available, |

### 2 conductor flat, parallel construction

| Part No.      | Description                                                                           |  |
|---------------|---------------------------------------------------------------------------------------|--|
| RW520213CL100 | ROADWORX RW520213CL Speaker Cable, 2 Conductor Flat, 13 AWG, (2.6mm) clear 100m reels |  |
| RW520213CL500 | ROADWORX RW520213CL Speaker Cable, 2 Conductor Flat, 13 AWG, (2.6mm) clear 500m reels |  |

## Multi-Core Speaker Cables Highly Flexible for Re-deployment.



## Digital Audio Cables.

## Balanced, 110 Ohm, low capacitance cables to suit Multi-Channel AES/EBU installations.

### 1 pair

| Part No.      | Description                                                                                | 8 roaduorx RW119124VI                      |
|---------------|--------------------------------------------------------------------------------------------|--------------------------------------------|
| RW110124VI300 | ROADWORX RW110124 Digital Audio Cable, 110 Ohm AES / EBU, 1pr Foil Screened, 24AWG, Violet |                                            |
| RW110124BK300 | ROADWORX RW110124 Digital Audio Cable, 110<br>Black                                        | O Ohm AES / EBU, 1pr Foil Screened, 24AWG, |

#### 2 pair

| Part No.      | Description