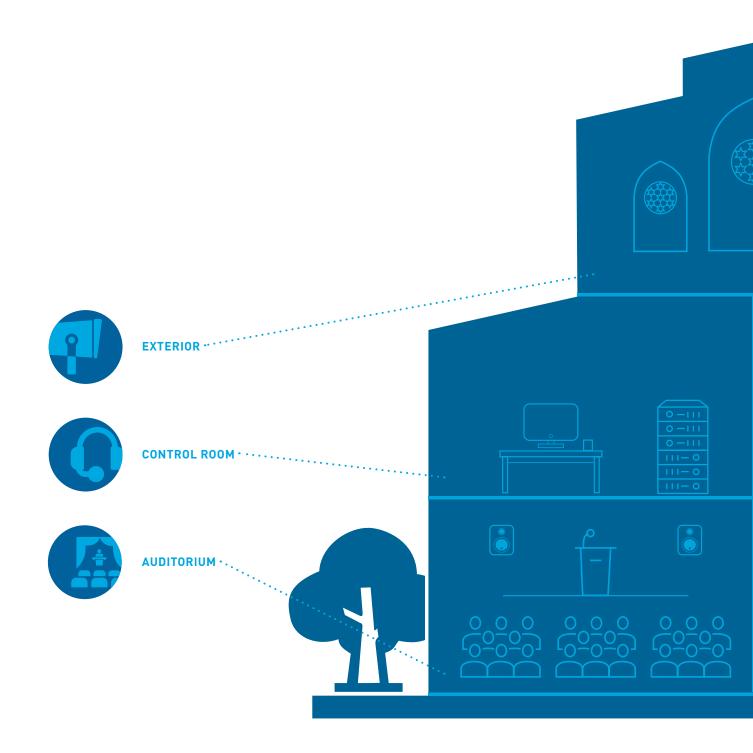

# **AUDITORIUM**

# **Reach Your Congregation**

Houses of worship use audio, video, and lighting technology to better share their message with parishioners. HARMAN's auditorium technology helps draw congregants in for a memorable and impactful experience.

# **CONTROL ROOM**

# **Monitor and Manage**

Audio, video, and lighting solutions can only make an impact when working properly, otherwise they distract from the experience. HARMAN AV management software works behind the scenes to ensure the technology is up and running when it's needed.

# **EXTERIOR**

Create An Impactful First Impression
Architectural lighting and digital signage
draw visitors in and create unique
experiences that can set a house of worship
apart, while background music sets the
perfect mood. HARMAN solutions can help
reach people before they walk in the door.