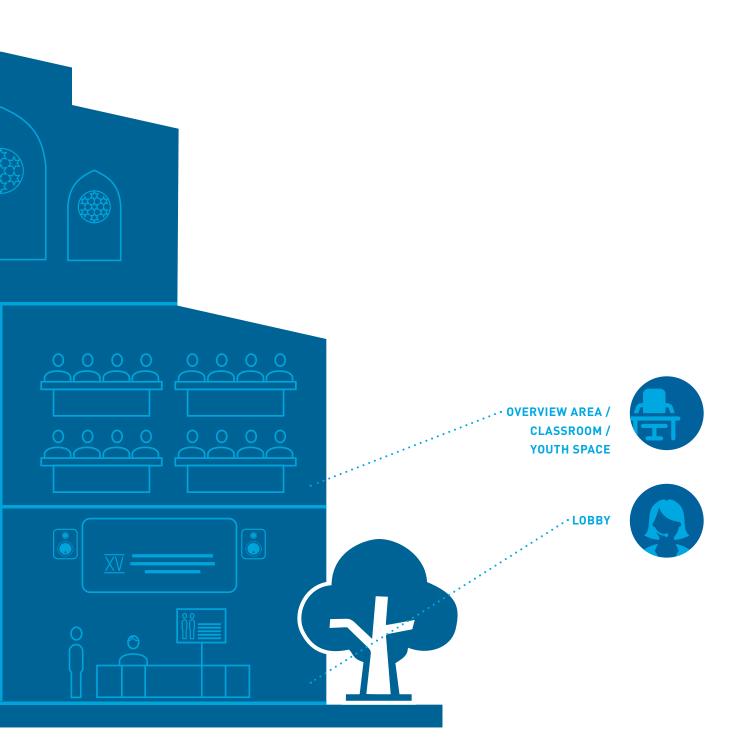

# OVERVIEW AREA, CLASSROOM, AND YOUTH SPACE

# **Make Lasting Connections**

Small group classrooms and meeting spaces are where parishioners have the meaningful interactions that help them grow. HARMAN's AV solutions help foster communication so congregants can share and learn.

# **LOBBY**

# Invite and Inform

Common areas are where parishioners fellowship together before and after a service. With HARMAN's audio and lighting solutions, houses of worship can create a welcoming and inviting atmosphere while digital signage displays inform about upcoming events.